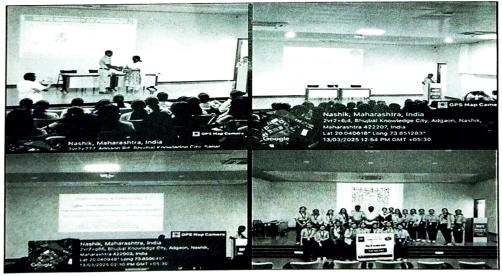

**Details of the Program:** Girl's Student Council had arranged session on Cybercrime Awareness under Nirbha Kanya Abhiyan for girl students of B-Pharmacy, D-Pharmacy and Pharm D. The session was conducted by Mr. Suresh Korabu who is Assistant Police Inspector at Cyber Police Station, Nashik. In this session, gues speaker, Mr. Suresh Korabu in this interactive session shared with us various cases of cybercrimes he came acros during his work. Mr. Suresh Korabu and Deshmukh sir also introduced all students with various websites which can be used to identify and resolve the cybercrime in various incidences of hacking of social media accounts and leak of personal data and information of the account holder.

Details of program:

Day and Date: 13 March 2025, Thursday

Time: 12:00 pm to 01:00 pm

We would be honored if you provide your valuable time and share your experience.

Looking forward to hearing back from you.